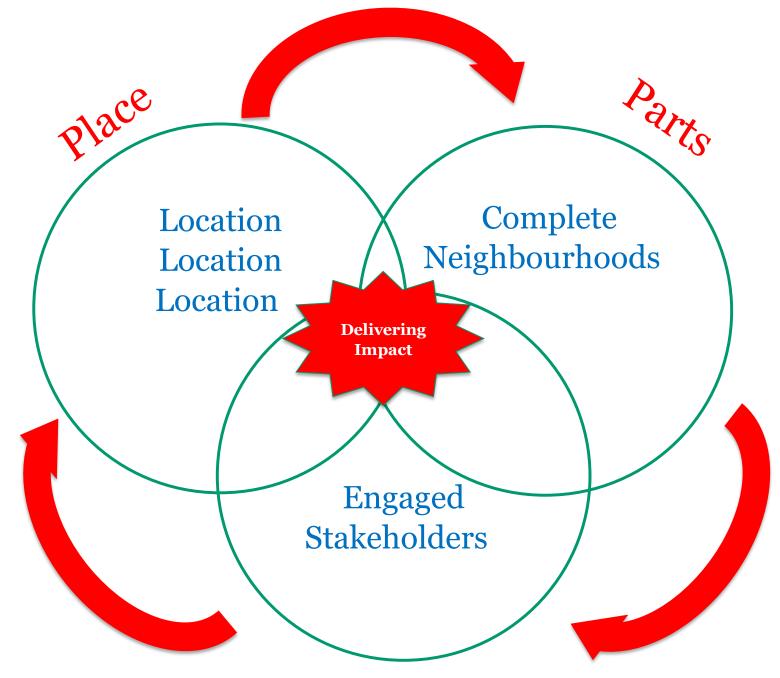

# Delivering Impact –

Place,
Parts &
Process

Strong local agency Projects, events & funding

New Inner City LNR 7,000 local visits per month

Home to Urban Sports
Active Future Generations

New businesses Start-ups, Creative spaces