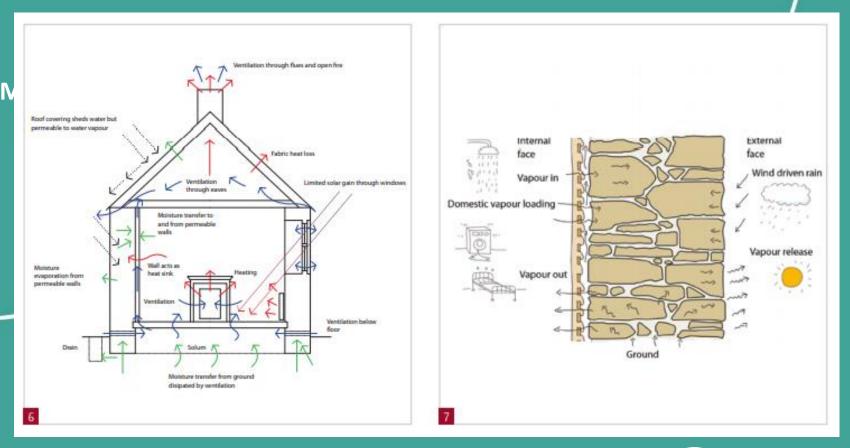

#### BREATHABLE CONSTRUCTION AND VENTILATION

HISTORIC ENVIRONMENT SCOTLAND ALBA