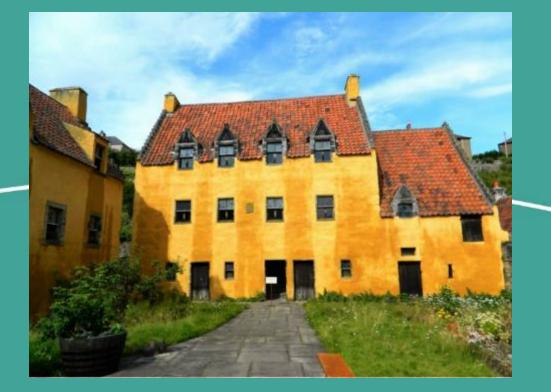

#### TRADITIONAL BUILDINGS ADDRESSED SCOTLAND'S CLIMATE

THICK SOLID WALLS – OFTEN HARLED OR LIMEWASHED STEEP ROOFS (AND SARKING BOARDS) TO THROW OFF WATER DEEPLY INSET WINDOWS

WE DON'T NEED TO BUILD THIS WAY TODAY – BUT CLIMATE STILL NEEDS TO BE ADDRESSED.

SCOTLAND