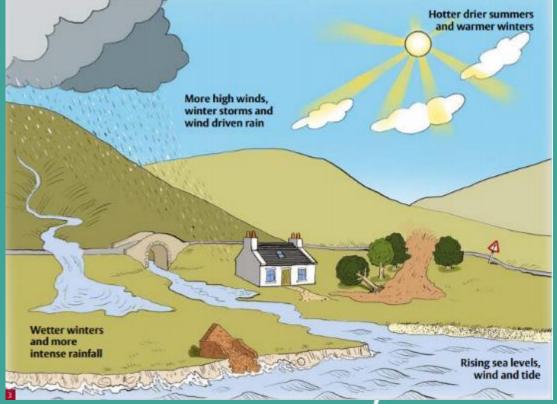

## WETTER WINTERS AND DRYER SUMMERS

#### INCREASED RAINFALL & WIND DRIVEN RAIN

**HIGH WINDS** 

#### FLOODING & RISING SEA LEVELS