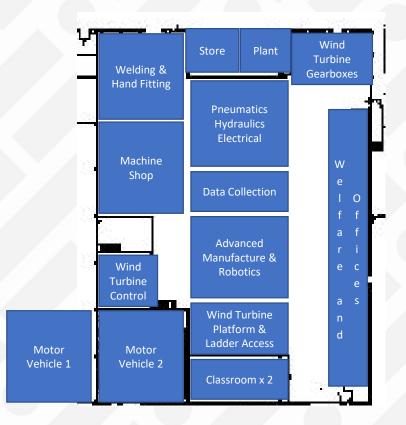

|   |     |  |
|                         |        |                     |   | П   |  |
| posed North elevation   |        |                     |   |     |  |
|                         |        |                     |   |     |  |
| rusus sery St           |        |                     |   |     |  |
|                         | -8     |                     |   |     |  |
| posed B-B section       |        |                     |   |     |  |
|                         |        |                     |   |     |  |
|                         |        |                     |   |     |  |
|                         |        |                     |   |     |  |
| posed West elevation    | · Prop | osed East elevation |   |     |  |

## **Transformation**

## **Skills Academy preparation**









### By source location



## By sector





## Planning matters...

Demolition/repurposing considerations, especially industry ←→ campus cohabitation

Market dynamism and first mover advantage

Multiple investors, all with varying expectations, but certainty and confidence top of list

Integrating the new parc into the local community

Sustainable mobility transition – decarbonising transport, facilitating travel and accessibility

- Social rejection of non-sustainability
- Data & Al revolution
- Automated driving and electric powering
- · Last mile delivery
- Increased assets utilization



## Keep up to date with the latest MSIP news by following us on social media!

Twitter: @MSIPDundee



**LinkedIn: Michelin Scotland Innovation Parc** 



Facebook: @MSIPDundee