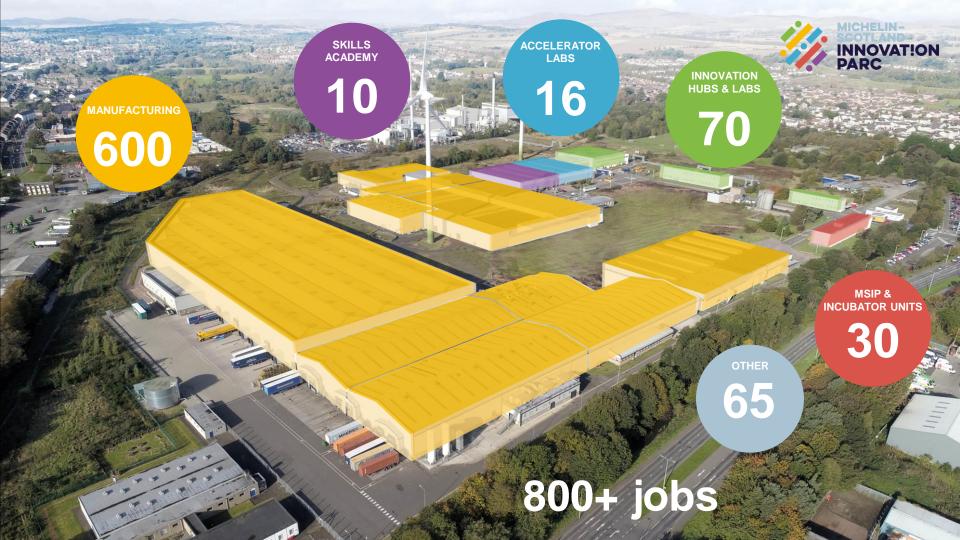

A WORLD CLASS INNOVATION
PARC IN DUNDEE
FOR SUSTAINABLE MOBILITY
AND LOW CARBON ENERGY



**Excellent infrastructure** 

**Advanced Skills Academy** 

**Support Packages** 

**Innovation expertise** 

**Green energy** 













# **Decommissioning**



Michelin equipment decommissioning nearing completion



# **Demolition**

MICHELIN-SCOTLAND INNOVATION PARC

- → Significant progress already made
- → All demolition complete by end 2020





# **Transformation**

#### MICHELIN-SCOTLAND INNOVATION PARC

### Start-ups and SME build





| oposed GF new-build pla |        |                     |   |     |  |
|-------------------------|--------|---------------------|---|-----|--|
| Delica (0.1) (8         |        |                     |   |     |  |
|                         |        |                     |   |     |  |
| oposed A-A section      |        |                     |   |     |  |
|                         |        |                     |   |     |  |
|                         |        |