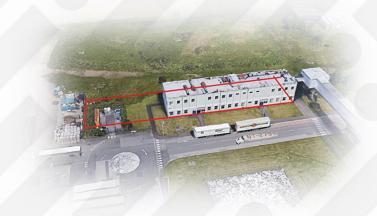

A WORLD CLASS INNOVATION
PARC IN DUNDEE
FOR SUSTAINABLE MOBILITY
AND LOW CARBON ENERGY



**Excellent infrastructure** 

**Advanced Skills Academy** 

**Support Packages** 

**Innovation expertise** 

**Green energy** 













# **Decommissioning**



Michelin equipment decommissioning nearing completion



# **Demolition**

MICHELIN-SCOTLAND INNOVATION PARC

- → Significant progress already made
- → All demolition complete by end 2020





# **Transformation**

#### MICHELIN-SCOTLAND INNOVATION PARC

### Start-ups and SME build





| oposed GF new-build pla |        |                     |   |     |  |
|-------------------------|--------|---------------------|---|-----|--|
| Delica (0.1) (8         |        |                     |   |     |  |
|                         |        |                     |   |     |  |
| oposed A-A section      |        |                     |   |     |  |
|                         |        |                     |   |     |  |
|                         |        |                     |   |     |  |
| F                       | <br>F  | F                   | F | E A |  |
| posed South elevation   |        |                     |   |     |  |
|                         |        |                     |   |     |  |
|                         |        |                     |   |     |  |
|