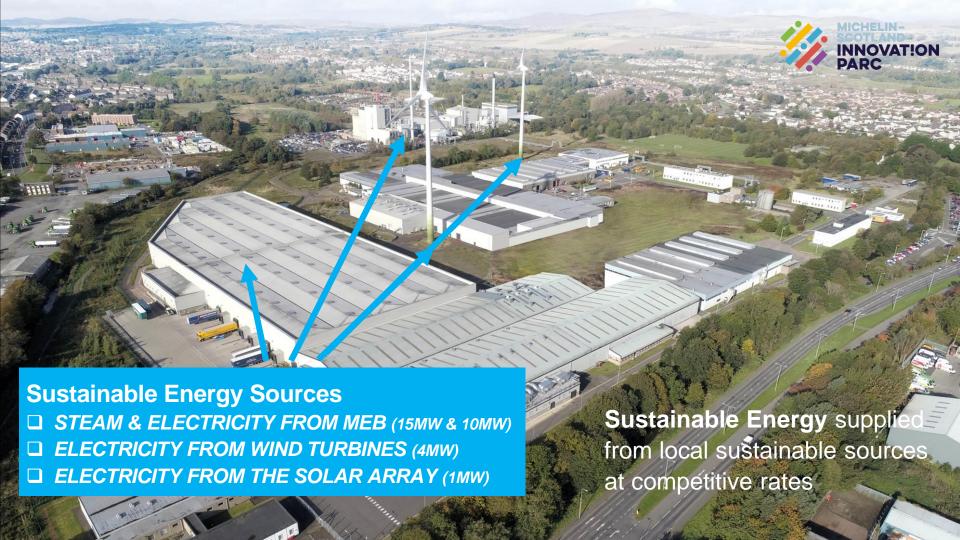

A WORLD CLASS INNOVATION
PARC IN DUNDEE
FOR SUSTAINABLE MOBILITY
AND LOW CARBON ENERGY



**Excellent infrastructure** 

**Advanced Skills Academy** 

**Support Packages** 

**Innovation expertise** 

**Green energy** 













# **Decommissioning**



Michelin equipment decommissioning nearing completion



# **Demolition**

MICHELIN-SCOTLAND INNOVATION PARC

- → Significant progress already made
- → All demolition complete by end 2020





# **Transformation**

#### MICHELIN-SCOTLAND INNOVATION PARC

### Start-ups and SME build





| oposed GF new-build pla |        |                     |   |     |  |
|-------------------------|--------|---------------------|---|-----|--|
| Delica (0.1) (8         |        |                     |   |     |  |
|                         |        |                     |   |     |  |
| oposed A-A section      |        |                     |   |     |  |
|                         |        |                     |   |     |  |
|                         |        |