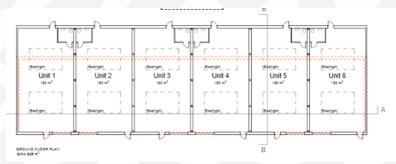

### Start-ups and SME build

| oposed GF new-build pla |        |                     |   |     |  |
|-------------------------|--------|---------------------|---|-----|--|
| Delica (0.1) (8         |        |                     |   |     |  |
|                         |        |                     |   |     |  |
| oposed A-A section      |        |                     |   |     |  |
|                         |        |                     |   |     |  |
|                         |        |                     |   |     |  |
| F                       | <br>F  | F                   | F | E A |  |
| posed South elevation   |        |                     |   |     |  |
|                         |        |                     |   |     |  |
|                         |        |                     |   |     |  |
|                         |        |                     |   | П   |  |
| posed North elevation   |        |                     |   |     |  |
|                         |        |                     |   |     |  |
| rusus sery St           |        |                     |   |     |  |
|                         | -8     |                     |   |     |  |
| posed B-B section       |        |                     |   |     |  |
|                         |        |                     |   |     |  |
|                         |        |                     |   |     |  |
|                         |        |                     |   |     |  |
| posed West elevation    | · Prop | osed East elevation |   |     |  |